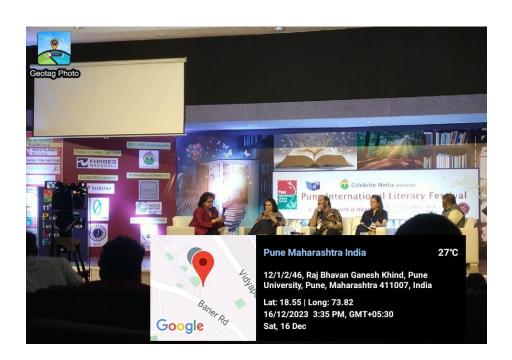

Ph./Fax: 26124846; Email: info@stmirascollegepune.edu.in

PU/PN/AC/015/(1962) College Code:- 013

PHOTOGRAPHS- Field Trip PILF 2023-24

Title: Field Trip PILF 2023-24

Date: Saturday, 16<sup>th</sup> December 2023

## Field Trip PILF 2023-24Photograph 1

Suhaile Azavedo Coordinator

COLEGE FOR CHARLES - 160

Jayak

Prof. Dr. Jaya Rajagopalan Principal Incharge

St. Mira's College For Girls, Pune

Autonomous (Affiliated to Savitribai Phule Pune University) Reaccredited by NAAC- A Grade, cycle 4