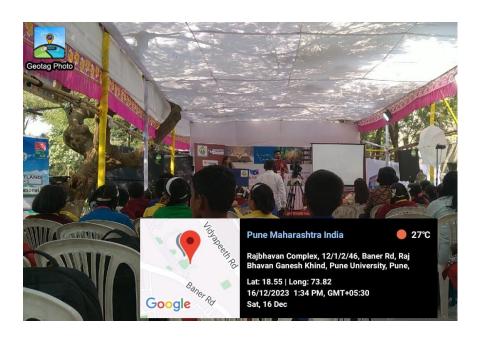

[ARTS, COMMERCE, SCIENCE ,BSc(Computer Science), BBA, BBA(CA)]

6,Koregaon Road,Pune-411001. [INDIA]

Ph./Fax: 26124846; Email: info@stmirascollegepune.edu.in

PU/PN/AC/015/(1962) College Code:- 013

## Field Trip PILF 2023-24 Photograph 2

Suhaile Azavedo Coordinator

Prof. Dr. Jaya Rajagopalan Principal Incharge

St. Mira's College For Girls, Pune

Autonomous (Affiliated to Savitribai Phule Pune University) Reaccredited by NAAC- A Grade, cycle 4