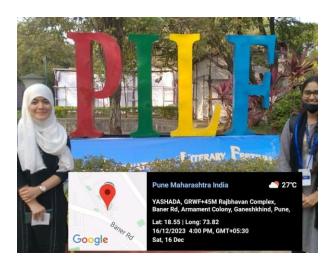

Ph./Fax: 26124846; Email: info@stmirascollegepune.edu.in

PU/PN/AC/015/(1962) College Code:- 013

PHOTOGRAPHS- Field Trip PILF 2023-24

Title: Field Trip PILF 2023-24

Date: Saturday, 16<sup>th</sup> December 2023

## Field Trip PILF 2023-24Photograph 1

Suhaile Azavedo Coordinator

COLEGE FOR CHARLES - 160

Jayak

Prof. Dr. Jaya Rajagopalan Principal Incharge

St. Mira's College For Girls, Pune

Autonomous (Affiliated to Savitribai Phule Pune University) Reaccredited by NAAC- A Grade, cycle 4